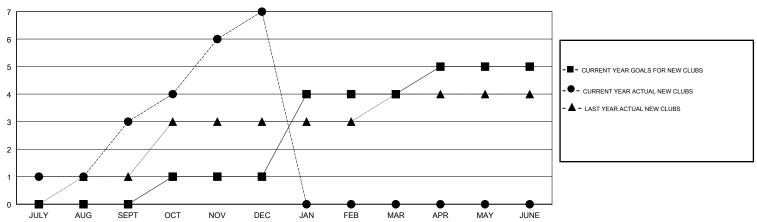

0             | 3         | 0             | JULY/AUG/SEPT         | 102                       | 216                     | 83                                           |
| OCT/NOV/DEC           | 1             | 4         | 1             | OCT/NOV/DEC           | 63                        | 228                     | 179                                          |
| JAN/FEB/MAR           | 3             | 0         | 0             | JAN/FEB/MAR           | 129                       | 0                       | 0                                            |
| APR/MAY/JUNE          | 1             | 0         | 0             | APR/MAY/JUNE          | -24                       | 0                       | 0                                            |

#### GOALS AND ACTUAL NEW CLUBS CUMULATIVE



## GOALS AND ACTUAL MEMBERS CUMULATIVE



| DROPPED CLUBS: 1  DROPPED MEMBERS |     | 64 CLUBS OF 103 ADDED 1 OR MORE NEW MEMBERS | GENDER DISTRIBUTION  MALE 2,426 (74.44%)  FEMALE 833 (25.56%)  Women Percentage Fiscal Year Goal: 26% |     |  |
|-----------------------------------|-----|---------------------------------------------|-------------------------------------------------------------------------------------------------------|-----|--|
| DECEASED                          | 10  | CLICK HERE FOR CLIMILIATIVE                 | TOTAL FAMILY UNIT MEMBERS                                                                             | 287 |  |
| CLUB CANCELLED                    | 20  | CLICK HERE FOR CUMULATIVE MEMBERSHIP DATA   |