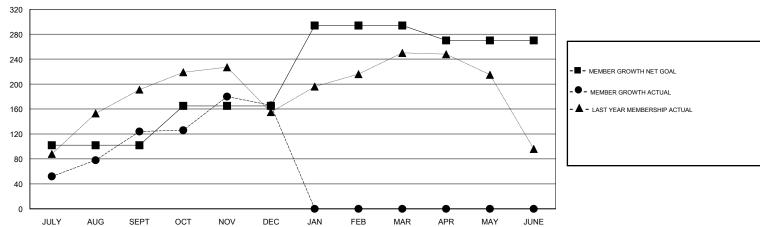

## GOALS AND ACTUAL MEMBERS CUMULATIVE

| DROPPED CLUBS: 1  DROPPED MEMBERS |     | 64 CLUBS OF 103 ADDED 1 OR MORE NEW MEMBERS | GENDER DISTRIBUTION  MALE 2,426 (74.44%)  FEMALE 833 (25.56%)  Women Percentage Fiscal Year Goal: 26% |     |  |
|-----------------------------------|-----|---------------------------------------------|-------------------------------------------------------------------------------------------------------|-----|--|
| DECEASED                          | 10  | CLICK HERE FOR CLIMILIATIVE                 | TOTAL FAMILY UNIT MEMBERS                                                                             | 287 |  |
| CLUB CANCELLED                    | 20  | CLICK HERE FOR CUMULATIVE MEMBERSHIP DATA   |                                                                                                       | 400 |  |
| OTHER 232                         |     |                                             | FAMILY MEMBERS PAYING HALF DUES                                                                       | 162 |  |
| TOTAL                             | 262 |                                             |                                                                                                       |     |  |